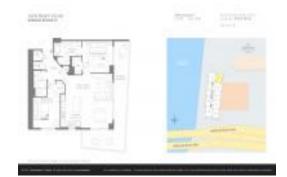

# Unit R1501 - Hyde Beach House

R1501 - 4010 S Ocean Dr, Hollywood Beach, FL, Broward 33019

#### **Unit Information**

 MLS Number:
 A11509696

 Status:
 Active

 Size:
 1,075 Sq ft.

Bedrooms: 2 Full Bathrooms: 2

Half Bathrooms:

Parking Spaces: 1 Space, Valet Parking View: Intracoastal View, Ocean View