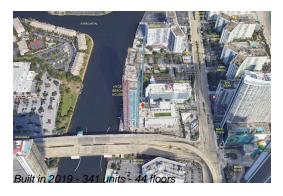

#### **Building Information**

Number of units: 341
Number of active listings for rent: 0
Number of active listings for sale: 71
Building inventory for sale: 20%
Number of sales over the last 12 months: 33
Number of sales over the last 6 months: 9
Number of sales over the last 3 months: 5

#### **Building Association Information**

Hyde Beach House Address: 4010 S Ocean Dr, Hollywood, FL 33019 Phone: +1 786-522-3800