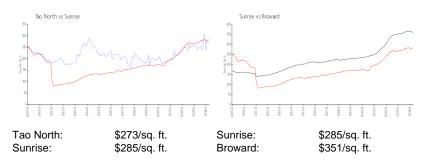

### **Inventory for Sale**

| Tao North | 6% |
|-----------|----|
| Sunrise   | 3% |
| Broward   | 4% |

### Avg. Time to Close Over Last 12 Months

Tao North Sunrise Broward 94 days 56 days 67 days