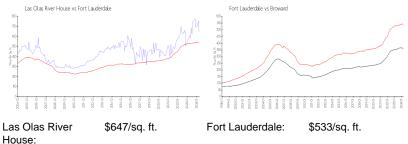

## **Market Information**

| House:           |               |          |               |
|------------------|---------------|----------|---------------|
| Fort Lauderdale: | \$533/sq. ft. | Broward: | \$351/sq. ft. |