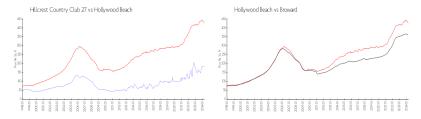

#### **Market Information**

Hillcrest Country \$185/sq. ft. Hollywood Beach: \$426/sq. ft. Club 27:
Hollywood Beach: \$426/sq. ft. Broward: \$351/sq. ft.