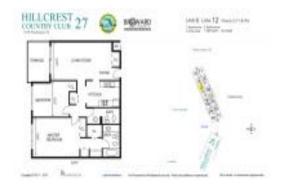

# **Unit 812 - Hillcrest Country Club 27**

812 - 3850 Washington St, Hollywood Beach, FL, Broward 33021

#### **Unit Information**

 MLS Number:
 A11510346

 Status:
 Active

 Size:
 1,164 Sq ft.

 Bedrooms:
 2

Bedrooms: 2 Full Bathrooms: 2

Half Bathrooms:

Parking Spaces: 1 Space, Assigned Parking, Guest Parking