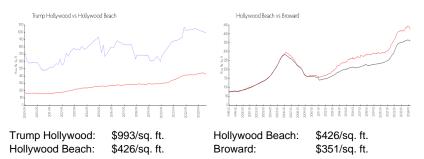

#### **Market Information**

## **Inventory for Sale**

| Trump Hollywood | 5% |
|-----------------|----|
| Hollywood Beach | 5% |
| Broward         | 4% |

#### Avg. Time to Close Over Last 12 Months

Trump Hollywood

68 days

Hollywood Beach Broward 86 days 67 days