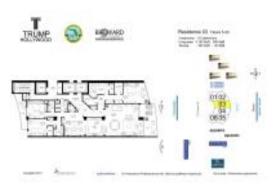

# Unit 2803 - Trump Hollywood

2803 - 2711 S Ocean Dr, Hollywood Beach, FL, Broward 33019

### **Unit Information**

| MLS Number:                             | A11510377              |
|-----------------------------------------|------------------------|
| Status:                                 | Active                 |
| Size:                                   | 3,395 Sq ft.           |
| Bedrooms:                               | 3                      |
| Full Bathrooms:                         | 3                      |
| Half Bathrooms:                         | 1                      |
| Parking Spaces:<br>View:<br>List Price: | 1 Space<br>\$3,300,000 |
| List PPSF:                              | \$972                  |
| Valuated Price:                         | \$3,378,000            |
| Valuated PPSF:                          | \$1,059                |