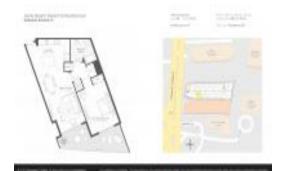

# Unit 1009 - Hyde Beach Resort & Residences

1009 - 4111 S Ocean Dr, Hollywood Beach, FL, Broward 33019

#### **Unit Information**

 MLS Number:
 A11510387

 Status:
 Active

 Size:
 841 Sq ft.

 Bedrooms:
 1

Full Bathrooms: Half Bathrooms:

Parking Spaces: Valet Parking

 View:
 \$619,000