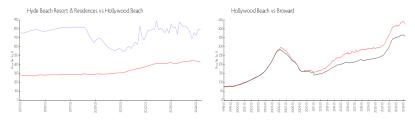

### **Market Information**

Hyde Beach Resort \$791/sq. ft.

& Residences:

Hollywood Beach: \$426/sq. ft.

Hollywood Beach: \$426/sq. ft.

Broward: \$351/sq. ft.