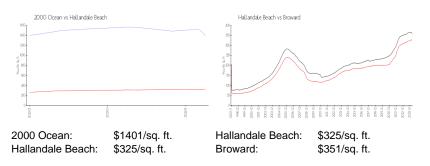

#### **Inventory for Sale**

| 2000 Ocean       | 41% |
|------------------|-----|
| Hallandale Beach | 4%  |
| Broward          | 4%  |

Avg. Time to Close Over Last 12 Months

2760 Gosat