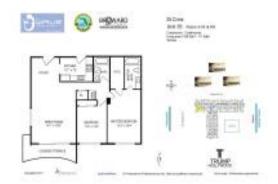

# **Unit 1235 - Wave**

1235 - 2501 S Ocean Dr, Hollywood Beach, FL, Broward 33019

#### **Unit Information**

 MLS Number:
 A11510637

 Status:
 Active

 Size:
 1,198 Sq ft.

Bedrooms: 2 Full Bathrooms: 2

Half Bathrooms: Parking Spaces:

View:

 Rental Price:
 \$4,900

 List PPSF:
 \$4

 Valuated Price:
 \$618,000

 Valuated PPSF:
 \$516

The above valuated price is a baseline figure that does not take into account any specific renovation, upgrade, split, merge, or deterioration of the unit.