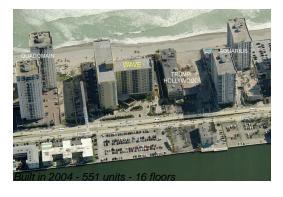

## **Building Information**

Number of units: 551
Number of active listings for rent: 49
Number of active listings for sale: 20
Building inventory for sale: 3%
Number of sales over the last 12 months: 13
Number of sales over the last 6 months: 6
Number of sales over the last 3 months: 4

### **Building Association Information**

The Wave Condominium (954) 929-8090