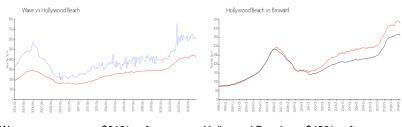

# **Market Information**

Wave: \$619/sq. ft. Hollywood Beach: \$426/sq. ft. Broward: \$351/sq. ft.

### **Inventory for Sale**

Wave 4% Hollywood Beach 5% Broward 4%

### Avg. Time to Close Over Last 12 Months

Wave 52 days Hollywood Beach 86 days Broward 67 days