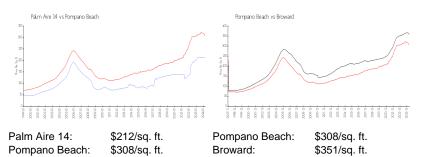

| \$213                                    |

The above valuated price is a baseline figure that does not take into account any specific renovation, upgrade, split, merge, or deterioration of the unit.

#### **Building Information**

| Number of units:                         | 60 |
|------------------------------------------|----|
| Number of active listings for rent:      |    |
| Number of active listings for sale:      | 6  |
| Building inventory for sale:             |    |
| Number of sales over the last 12 months: | 2  |
| Number of sales over the last 6 months:  | 2  |
| Number of sales over the last 3 months:  | 0  |

### **Building Association Information**

Palm Aire Condo Assoc-Bldg # 14 2651 S Course Dr Pompano Beach, FL 33069 (954) 970-0940

# **Market Information**



#### **Inventory for Sale**

| Palm Aire 14  | 10% |
|---------------|-----|
| Pompano Beach | 3%  |
| Broward       | 4%  |

## Avg. Time to Close Over Last 12 Months

| Palm Aire 14  | 74 days |
|---------------|---------|
| Pompano Beach | 73 days |
| Broward       | 67 days |