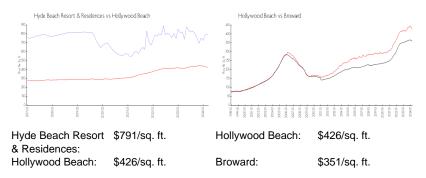

# **Market Information**

#### **Inventory for Sale**

| Hyde Beach Resort & Residences | 19% |
|--------------------------------|-----|
| Hollywood Beach                | 5%  |
| Broward                        | 4%  |

## Avg. Time to Close Over Last 12 Months

| Hyde Beach Resort & Residences | 193 days |
|--------------------------------|----------|
| Hollywood Beach                | 86 days  |
| Broward                        | 67 days  |