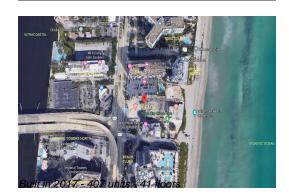

# Unit 3103 - Hyde Beach Resort & Residences

3103 - 4111 S Ocean Dr, Hollywood Beach, FL, Broward 33019

## **Building Information**

| Number of units:                         | 407 |
|------------------------------------------|-----|
| Number of active listings for rent:      | 0   |
| Number of active listings for sale:      | 78  |
| Building inventory for sale:             | 19% |
| Number of sales over the last 12 months: | 33  |
| Number of sales over the last 6 months:  | 15  |
| Number of sales over the last 3 months:  | 8   |