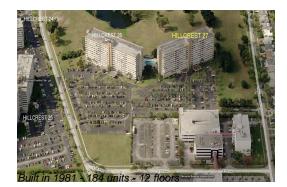

#### **Building Information**

| Number of units:                         | 184 |
|------------------------------------------|-----|
| Number of active listings for rent:      | 0   |
| Number of active listings for sale:      | 8   |
| Building inventory for sale:             | 4%  |
| Number of sales over the last 12 months: | 10  |
| Number of sales over the last 6 months:  | 4   |
| Number of sales over the last 3 months:  | 2   |