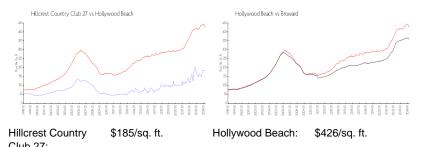

#### **Market Information**

| Hollywood Beach: | \$426/sq. ft. | Broward: | \$351/sq. ft. |
|------------------|---------------|----------|---------------|