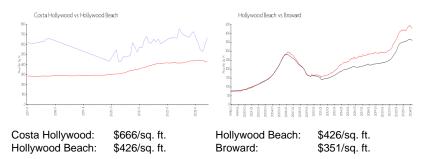

#### **Inventory for Sale**

| Costa Hollywood | 13% |
|-----------------|-----|
| Hollywood Beach | 5%  |
| Broward         | 4%  |