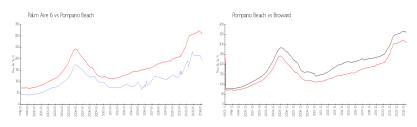

#### **Market Information**

Palm Aire 6: \$192/sq. ft. Pompano Beach: \$308/sq. ft. Pompano Beach: \$308/sq. ft. Broward: \$351/sq. ft.