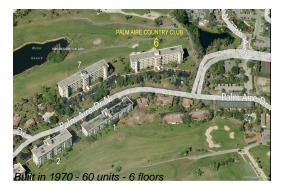

#### **Building Information**

Number of units:60Number of active listings for rent:0Number of active listings for sale:4Building inventory for sale:6%Number of sales over the last 12 months:2Number of sales over the last 6 months:2Number of sales over the last 3 months:0