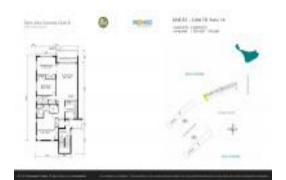

## Unit 410 - Palm Aire 6

410 - 2751 N Palm Aire Dr, Pompano Beach, FL, Broward 33069

#### **Unit Information**

 MLS Number:
 A11511846

 Status:
 Active

 Size:
 1,390 Sq ft.

 Bedrooms:
 3

Bedrooms: 3 Full Bathrooms: 2

Half Bathrooms:

Parking Spaces: 1 Space,Guest Parking
View: Garden View,Golf View,Lake