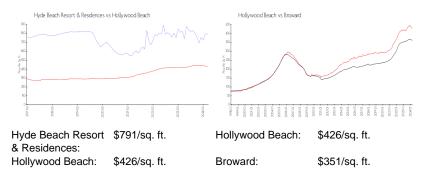

sales over the last 3 months:  | 8   |

## **Building Association Information**

Hyde Beach Residence & Resort Address: 2801 E Hallandale Beach Blvd, Hallandale Beach, FL 33009 Phone: +1 954-457-4488

#### **Recent Sales**

| Unit # | Size        | Closing Date | Sale Price | PPSF  |
|--------|-------------|--------------|------------|-------|
| 3805   | 1,126 sq ft | May 2024     | \$865,000  | \$768 |
| 502    | 802 sq ft   | Apr 2024     | \$570,000  | \$711 |
| 3212   | 869 sq ft   | Apr 2024     | \$660,000  | \$759 |
| 2206   | 1,129 sq ft | Apr 2024     | \$820,000  | \$726 |
| 3309   | 841 sq ft   | Mar 2024     | \$645,000  | \$767 |
| 1812   | 869 sq ft   | Mar 2024     | \$630,000  | \$725 |
| 605    | 701 sq ft   | Mar 2024     | \$580,000  | \$827 |

# **Market Information**



# **Inventory for Sale**

| Hyde Beach Resort & Residences | 19% |
|--------------------------------|-----|
| Hollywood Beach                | 5%  |
| Broward                        | 4%  |







bahan\*\*\*\*

24120

# Avg. Time to Close Over Last 12 Months

| Hyde Beach Resort & Residences | 193 days |
|--------------------------------|----------|
| Hollywood Beach                | 86 days  |
| Broward                        | 67 days  |