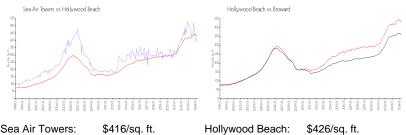

#### **Market Information**

| Sea All TOwers.  | ф410/SQ. II.  | nullywuuu beach. | φ420/sq. π.   |
|------------------|---------------|------------------|---------------|
| Hollywood Beach: | \$426/sq. ft. | Broward:         | \$351/sq. ft. |
|                  |               |                  |               |