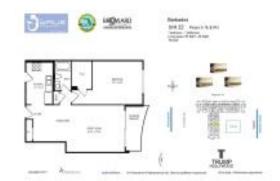

## Unit 822 - Wave

822 - 2501 S Ocean Dr, Hollywood Beach, FL, Broward 33019

#### **Unit Information**

 MLS Number:
 A11512045

 Status:
 Active

 Size:
 745 Sq ft.

 Bedrooms:
 1

 Full Bathrooms:
 1

Full Bathrooms: Half Bathrooms:

Parking Spaces: Valet Parking

View: Direct Ocean, Pool Area View

 Rental Price:
 \$3,200

 List PPSF:
 \$4

 Valuated Price:
 \$554,000

 Valuated PPSF:
 \$744

The above valuated price is a baseline figure that does not take into account any specific renovation, upgrade, split, merge, or deterioration of the unit.