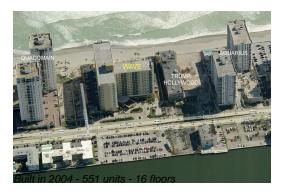

#### **Building Information**

Number of units: 551
Number of active listings for rent: 49
Number of active listings for sale: 22
Building inventory for sale: 3%
Number of sales over the last 12 months: 12
Number of sales over the last 6 months: 6
Number of sales over the last 3 months: 4

### **Building Association Information**

The Wave Condominium (954) 929-8090