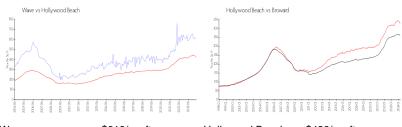

## **Market Information**

Wave: \$619/sq. ft. Hollywood Beach: \$426/sq. ft. Hollywood Beach: \$426/sq. ft. Broward: \$351/sq. ft.