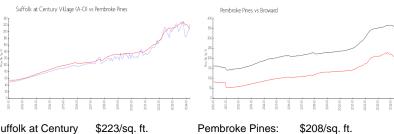

### **Market Information**

Suffolk at Century

\$208/sq. ft.

Pembroke Pines:

\$208/sq. ft.

Village (A-O): Pembroke Pines:

Broward:

\$351/sq. ft.