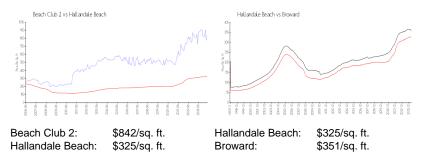

PSF:                               | \$797                                    |

The above valuated price is a baseline figure that does not take into account any specific renovation, upgrade, split, merge, or deterioration of the unit.

#### **Building Information**

| Number of units:                         | 483 |
|------------------------------------------|-----|
| Number of active listings for rent:      | 125 |
| Number of active listings for sale:      | 22  |
| Building inventory for sale:             | 4%  |
| Number of sales over the last 12 months: | 14  |
| Number of sales over the last 6 months:  | 7   |
| Number of sales over the last 3 months:  | 5   |

## **Building Association Information**

Beach Club 2 Condominium association (954) 457-4622

### **Market Information**



#### **Inventory for Sale**

| Beach Club 2     | 5% |
|------------------|----|
| Hallandale Beach | 4% |
| Broward          | 4% |

## Avg. Time to Close Over Last 12 Months

| Beach Club 2     | 99 days |
|------------------|---------|
| Hallandale Beach | 76 days |
| Broward          | 67 days |





Built in 2006 - 483 units - 51 floors