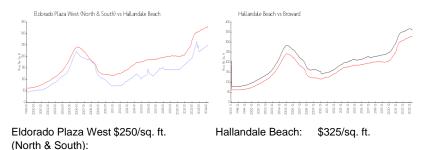

# **Market Information**

| (                 |               |          |               |
|-------------------|---------------|----------|---------------|
| Hallandale Beach: | \$325/sq. ft. | Broward: | \$351/sq. ft. |