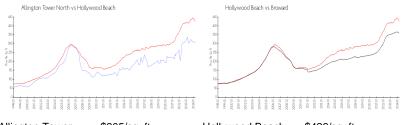

#### **Market Information**

| Allington Tower  | \$305/sq. ft. | Hollywood Beach: | \$426/sq. ft. |
|------------------|---------------|------------------|---------------|
| North:           |               |                  |               |
| Hollywood Beach: | \$426/sq. ft. | Broward:         | \$351/sq. ft. |