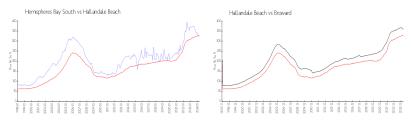

#### **Market Information**

Broward:

\$351/sq. ft.

Hemispheres Bay \$323/sq. ft. Hallandale Beach: \$325/sq. ft. South:

## **Inventory for Sale**

Hallandale Beach:

Hemispheres Bay South 7% Hallandale Beach 4% Broward 4%

\$325/sq. ft.

# Avg. Time to Close Over Last 12 Months

Hemispheres Bay South 95 days Hallandale Beach 76 days Broward 67 days