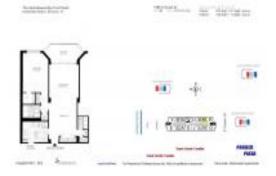

# Unit 19 M - Hemispheres Bay South

19 M - 1985 S Ocean Dr, Hallandale Beach, FL, Broward 33009

#### **Unit Information**

 MLS Number:
 A11512913

 Status:
 Active

 Size:
 870 Sq ft.

 Bedrooms:
 1

Full Bathrooms:
Half Bathrooms:

Parking Spaces: 1 Space, Valet Parking

 View:
 \$375,000