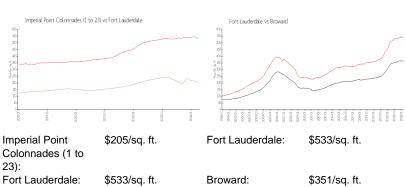

sales over the last 3 months:

#### **Building Association Information**

Impoerial Point Colonnades 2156 NE 67 Street Ft. Lauderdale, FL 33308 Office: (954) 491-2400 Fax: (954) 491-2462

http://www.imperialpointcolonnades.com/default.php

#### **Recent Sales**

| Unit # | Size        | Closing Date | Sale Price | PPSF  |
|--------|-------------|--------------|------------|-------|
| 1503   | 1,030 sq ft | Apr 2024     | \$165,175  | \$160 |
| 210    | 1,178 sq ft | Apr 2024     | \$190,000  | \$161 |
| 2129   | 1,030 sq ft | Mar 2024     | \$220,000  | \$214 |
| 1228   | 850 sq ft   | Mar 2024     | \$162,000  | \$191 |
| 2223   | 1,008 sq ft | Feb 2024     | \$265,000  | \$263 |
| 1111   | 875 sq ft   | Feb 2024     | \$217,000  | \$248 |

#### **Market Information**

Fort Lauderdale:



Broward:

\$351/sq. ft.





## Inventory for Sale

| Imperial Point Colonnades (1 to 23) | 4% |
|-------------------------------------|----|
| Fort Lauderdale                     | 4% |
| Broward                             | 4% |

## Avg. Time to Close Over Last 12 Months

| Imperial Point Colonnades (1 to 23) | 75 days |
|-------------------------------------|---------|
| Fort Lauderdale                     | 76 days |
| Broward                             | 67 days |