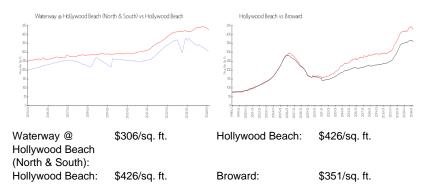

| Sep 2023                                                     | \$365,000                                                      | \$334                                    |
| S111                                   | 738 sq ft                                                  | Jul 2023                                                     | \$275,000                                                      | \$373                                    |
| N214                                   | 850 sq ft                                                  | Jul 2023                                                     | \$243,000                                                      | \$286                                    |

#### **Market Information**







## Inventory for Sale

| Waterway @ Hollywood Beach (North & | 23% |
|-------------------------------------|-----|
| South)                              |     |
| Hollywood Beach                     | 5%  |
| Broward                             | 4%  |

## Avg. Time to Close Over Last 12 Months

| Waterway @ Hollywood Beach (North & | 67 days |
|-------------------------------------|---------|
| South)                              |         |
| Hollywood Beach                     | 86 days |
| Broward                             | 67 days |