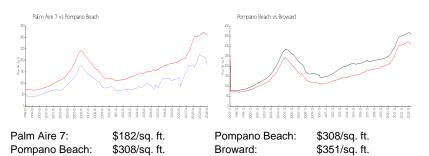

## **Market Information**

#### **Inventory for Sale**

| Palm Aire 7   | 13% |
|---------------|-----|
| Pompano Beach | 3%  |
| Broward       | 4%  |