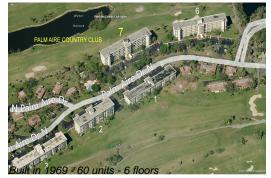

# Unit 607 - Palm Aire 7

607 - 2801 N Palm Aire Dr, Pompano Beach, FL, Broward 33069

#### **Building Information**

| Number of units:                         | 60  |
|------------------------------------------|-----|
| Number of active listings for rent:      | 0   |
| Number of active listings for sale:      | 8   |
| Building inventory for sale:             | 13% |
| Number of sales over the last 12 months: | 3   |
| Number of sales over the last 6 months:  | 1   |
| Number of sales over the last 3 months:  | 0   |

## **Building Association Information**

PALM-AIRE COUNTRY CLUB CONDOMINIUM ASSOCIATION NO 6, INC C/O M&M Property Management, LLC 1412 S. Powerline Rd. Pompano Beach, FL 33069 Phone: (954) 582-4400 Fax: (954) 582-4407