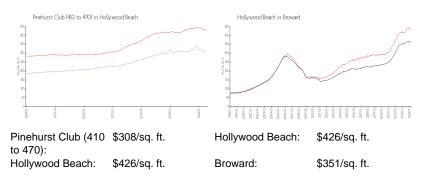

# **Inventory for Sale**

| Pinehurst Club (410 to 470) |  |
|-----------------------------|--|
| Hollywood Beach             |  |