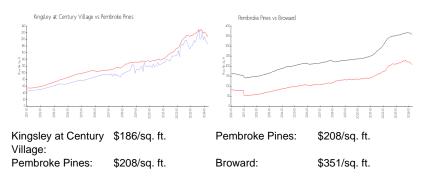

### **Inventory for Sale**

| Kingsley at Century Village | 4% |
|-----------------------------|----|
| Pembroke Pines              | 3% |
| Broward                     | 4% |

### Avg. Time to Close Over Last 12 Months

| Kingsley at Century Village | 60 days |
|-----------------------------|---------|
| Pembroke Pines              | 55 days |
| Broward                     | 67 days |