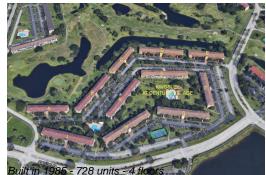

## **Building Information**

| Number of units:                                                                                                    | 728            |
|---------------------------------------------------------------------------------------------------------------------|----------------|
| Number of active listings for rent:                                                                                 | 0              |
| Number of active listings for sale:                                                                                 | 27             |
| Building inventory for sale:                                                                                        | 3%             |
| Number of sales over the last 12 months:                                                                            | 28             |
| Number of sales over the last 6 months:                                                                             | 12             |
| Number of sales over the last 3 months:                                                                             | 3              |
| Building inventory for sale:<br>Number of sales over the last 12 months:<br>Number of sales over the last 6 months: | 3%<br>28<br>12 |