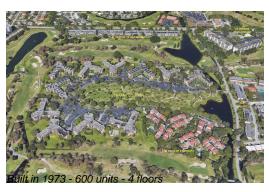

# Unit 5961 N Falls Circle Dr # 412 - Inverrary Country Club (1 to 11)

5961 N Falls Circle Dr # 412 - 6100 S Falls Circle Dr, Tamarac, FL, Broward 33319

Number of units: 600
Number of active listings for rent: 0
Number of active listings for sale: 44
Building inventory for sale: 7%
Number of sales over the last 12 months: 52
Number of sales over the last 6 months: 22
Number of sales over the last 3 months: 9