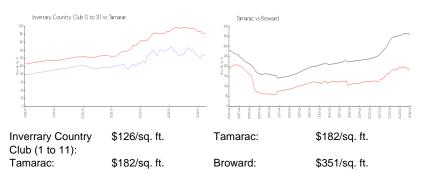

### **Market Information**

# Inventory for Sale

| Inverrary Country Club (1 to 11) | 7% |
|----------------------------------|----|
| Tamarac                          | 3% |
| Broward                          | 4% |

# Avg. Time to Close Over Last 12 Months

| Inverrary Country Club (1 to 11) | 82 days |
|----------------------------------|---------|
| Tamarac                          | 56 days |
| Broward                          | 67 days |