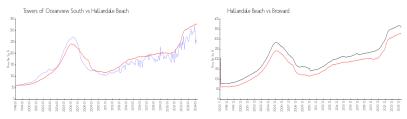

#### **Market Information**

Towers of \$248/sq. ft. Hallandale Beach: \$325/sq. ft.

Oceanview South:

Hallandale Beach: \$325/sq. ft. Broward: \$351/sq. ft.