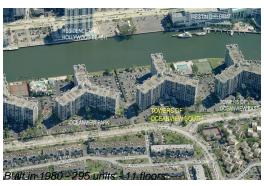

#### **Building Information**

Number of units:295Number of active listings for rent:6Number of active listings for sale:11Building inventory for sale:3%Number of sales over the last 12 months:14Number of sales over the last 6 months:10Number of sales over the last 3 months:5

Towers of Oceanview South Condo Association 600 Parkview Dr, Hallandale Beach, FL 33009 954-454-8344