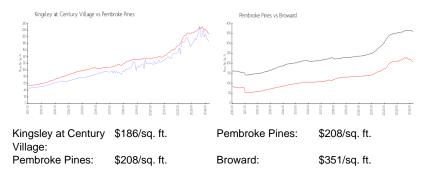

# **Market Information**

### Inventory for Sale

| Kingsley at Century Village | 4% |
|-----------------------------|----|
| Pembroke Pines              | 3% |
| Broward                     | 4% |

# Avg. Time to Close Over Last 12 Months

| Kingsley at Century Village | 61 days |
|-----------------------------|---------|
| Pembroke Pines              | 55 days |
| Broward                     | 67 days |