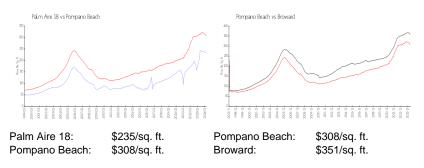

#### **Inventory for Sale**

| Palm Aire 18  | 5% |
|---------------|----|
| Pompano Beach | 3% |
| Broward       | 4% |