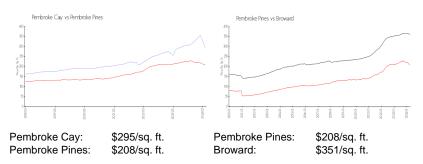

 List PPSF:
 \$330

 Valuated Price:
 \$407,000

 Valuated PPSF:
 \$295

The above valuated price is a baseline figure that does not take into account any specific renovation, upgrade, split, merge, or deterioration of the unit.