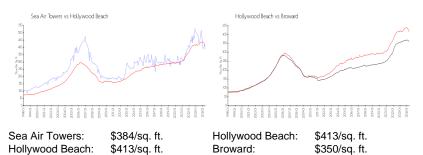

#### **Market Information**

| Sea Air Towers  | 5% |
|-----------------|----|
| Hollywood Beach | 5% |
| Broward         | 3% |