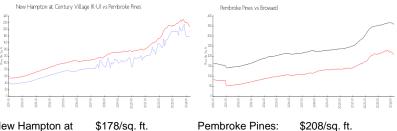

### **Market Information**

New Hampton at Century Village (K-

U):

Pembroke Pines: \$208/sq. ft. Pembroke Pines: \$208/sq. ft.

\$351/sq. ft. Broward:

**Inventory for Sale** 

New Hampton at Century Village (K-U) 5%
Pembroke Pines 3%
Broward 4%