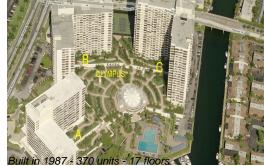

#### **Building Information**

| Number of units:                         | 370 |
|------------------------------------------|-----|
| Number of active listings for rent:      | 8   |
| Number of active listings for sale:      | 17  |
| Building inventory for sale:             | 4%  |
| Number of sales over the last 12 months: | 13  |
| Number of sales over the last 6 months:  | 4   |
| Number of sales over the last 3 months:  | 2   |