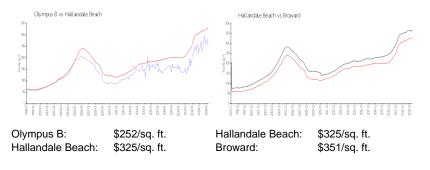

### **Market Information**

| Olympus B        | 5% |
|------------------|----|
| Hallandale Beach | 4% |

# Avg. Time to Close Over Last 12 Months

| Olympus B        | 89 days |
|------------------|---------|
| Hallandale Beach | 76 days |
| Broward          | 67 days |