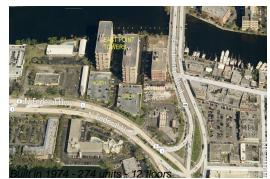

# **Building Information**

| Number of units:                         | 274 |
|------------------------------------------|-----|
| Number of active listings for rent:      | 4   |
| Number of active listings for sale:      | 30  |
| Building inventory for sale:             | 10% |
| Number of sales over the last 12 months: | 21  |
| Number of sales over the last 6 months:  | 10  |
| Number of sales over the last 3 months:  | 5   |
|                                          |     |