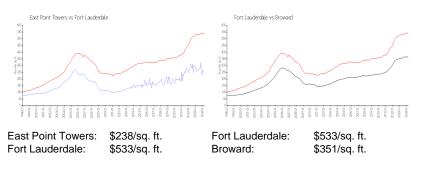

ed price is a baseline figure that does not take into account any specific renovation, upgrade, split, merge, or deterioration of the unit.

# **Building Information**

| Number of units:                         | 274 |
|------------------------------------------|-----|
| Number of active listings for rent:      | 4   |
| Number of active listings for sale:      | 30  |
| Building inventory for sale:             | 10% |
| Number of sales over the last 12 months: | 21  |
| Number of sales over the last 6 months:  | 10  |
| Number of sales over the last 3 months:  | 5   |
|                                          |     |

# **Building Association Information**

East Point Towers Condominium Inc 1170 N Federal Highway Fort Lauderdale, FL 33304-1441 (954) 764-0334

## **Market Information**



#### **Inventory for Sale**

| East Point Towers | 11% |
|-------------------|-----|
| Fort Lauderdale   | 4%  |
| Broward           | 4%  |

## Avg. Time to Close Over Last 12 Months

| East Point Towers | 68 days |
|-------------------|---------|
| Fort Lauderdale   | 76 days |
| Broward           | 67 days |