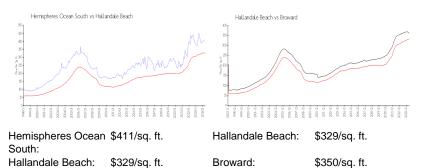

#### **Unit Information**

| MLS Number:<br>Status: | A11515677<br>Active    |
|------------------------|------------------------|
| Size:                  | 870 Sq ft.             |
| Bedrooms:              | 1                      |
| Full Bathrooms:        | 1                      |
| Half Bathrooms:        | 1                      |
| Parking Spaces:        | 1 Space, Valet Parking |
| View:                  | Ocean View             |
| Rental Price:          | \$3,250                |
| List PPSF:             | \$4                    |
| Valuated Price:        | \$384,000              |
| Valuated PPSF:         | \$441                  |