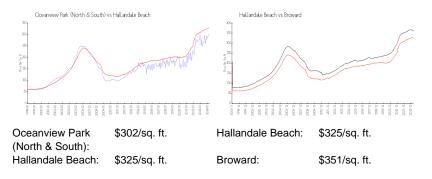

# Inventory for Sale

| Oceanview Park (North & South) | 6% |
|--------------------------------|----|
| Hallandale Beach               | 4% |
| Broward                        | 4% |

# Avg. Time to Close Over Last 12 Months

| Oceanview Park (North & South) | 72 days |
|--------------------------------|---------|
| Hallandale Beach               | 76 days |
| Broward                        | 67 days |