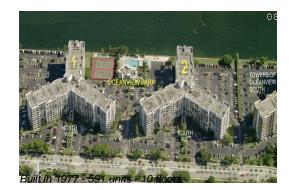

# Unit 1-423 - Oceanview Park (North & South)

1-423 - 800 Parkview Dr, Hallandale Beach, FL, Broward 33009

### **Building Information**

| Number of units:                         | 591 |
|------------------------------------------|-----|
| Number of active listings for rent:      | 10  |
| Number of active listings for sale:      | 38  |
| Building inventory for sale:             | 6%  |
| Number of sales over the last 12 months: | 38  |
| Number of sales over the last 6 months:  | 15  |
| Number of sales over the last 3 months:  | 4   |