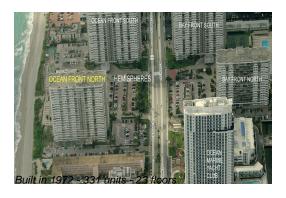

# Unit 19 E - Hemispheres Ocean North

19 E - 1950 S Ocean Dr, Hallandale Beach, FL, Broward 33009

#### **Building Information**

Number of units: 331 Number of active listings for rent: 3 Number of active listings for sale: 10 Building inventory for sale: 3% Number of sales over the last 12 months: Number of sales over the last 6 months: Number of sales over the last 3 months: