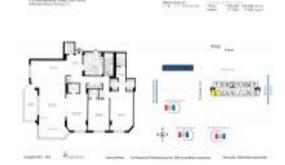

#### **Unit Information**

MLS Number: A11515714 Status: Active Size: 1,780 Sq ft.

Bedrooms: 3 Full Bathrooms: 2 Half Bathrooms:

Parking Spaces: 1 Space, Valet Parking Intracoastal View, Ocean View View:

Rental Price: \$4,500 List PPSF: \$3 \$710,000 Valuated Price: Valuated PPSF: \$399