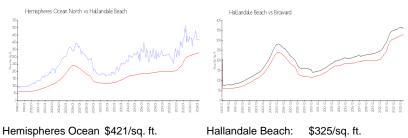

# **Market Information**

Hemispheres Ocean \$421/sq. ft.

North:

Hallandale Beach: \$325/sq. ft. Broward: \$351/sq. ft.