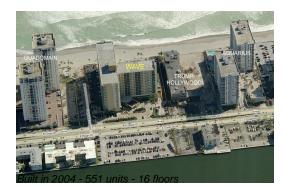

# Unit 1515 - Wave

1515 - 2501 S Ocean Dr, Hollywood Beach, FL, Broward 33019

#### **Building Information**

| Number of units:                         | 551 |
|------------------------------------------|-----|
| Number of active listings for rent:      | 49  |
| Number of active listings for sale:      | 20  |
| Building inventory for sale:             | 3%  |
| Number of sales over the last 12 months: | 11  |
| Number of sales over the last 6 months:  | 5   |
| Number of sales over the last 3 months:  | 4   |

#### **Building Association Information**

The Wave Condominium (954) 929-8090