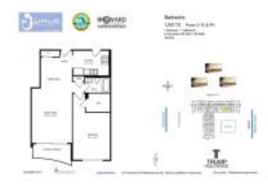

#### **Unit Information**

| MLS Number:<br>Status: | A11515768<br>Active      |
|------------------------|--------------------------|
| Size:                  | 745 Sq ft.               |
| Bedrooms:              | 1                        |
| Full Bathrooms:        | 1                        |
| Half Bathrooms:        |                          |
| Parking Spaces:        |                          |
| View:                  | Ocean View, Direct Ocean |
| Rental Price:          | \$4,500                  |
| List PPSF:             | \$6                      |
| Valuated Price:        | \$491,000                |
| Valuated PPSF:         | \$659                    |