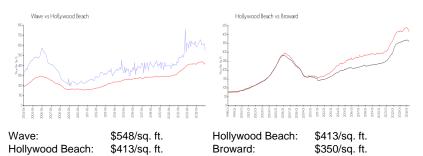

#### **Market Information**

### Inventory for Sale

| Wave            | 4% |
|-----------------|----|
| Hollywood Beach | 5% |
| Broward         | 3% |

## Avg. Time to Close Over Last 12 Months

| Wave            | 58 days |
|-----------------|---------|
| Hollywood Beach | 87 days |
| Broward         | 68 days |