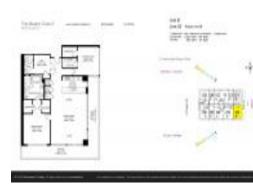

# Unit 2602 - Beach Club 2

2602 - 1830 S Ocean Dr, Hallandale Beach, FL, Broward 33009

#### **Unit Information**

| MLS Number:<br>Status:<br>Size:<br>Bedrooms:<br>Full Bathrooms:<br>Half Bathrooms:<br>Parking Spaces: | A11515827<br>Active<br>2,065 Sq ft.<br>3<br>3    |
|-------------------------------------------------------------------------------------------------------|--------------------------------------------------|
| View:                                                                                                 | Intracoastal View, Ocean View, Direct            |
| Rental Price:<br>List PPSF:<br>Valuated Price:<br>Valuated PPSF:                                      | Ocean<br>\$12,000<br>\$6<br>\$1,831,000<br>\$887 |