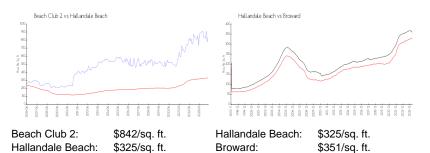

#### **Market Information**

| Beach Club 2     | 5% |
|------------------|----|
| Hallandale Beach | 4% |
| Broward          | 4% |