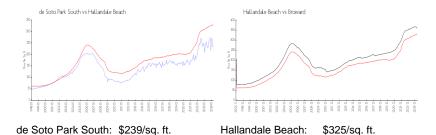

## **Market Information**

Broward:

\$351/sq. ft.

Hallandale Beach:

**Inventory for Sale** 

de Soto Park South 3% Hallandale Beach 4% Broward 4%

## Avg. Time to Close Over Last 12 Months

\$325/sq. ft.

de Soto Park South 32 days Hallandale Beach 76 days Broward 67 days