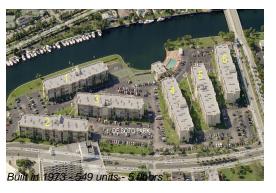

#### **Building Information**

Number of units: 549
Number of active listings for rent: 13
Number of active listings for sale: 14
Building inventory for sale: 2%
Number of sales over the last 12 months: 28
Number of sales over the last 6 months: 13
Number of sales over the last 3 months: 6

## **Building Association Information**

de Soto Park South 751 Three Isklands Blvd Hallandale 33009 (954) 454-0570