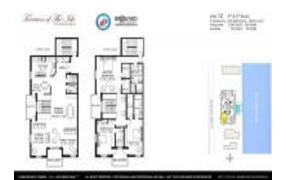

#### **Unit Information**

 MLS Number:
 A11516473

 Status:
 Active

 Size:
 2,840 Sq ft.

Bedrooms: 3
Full Bathrooms: 3
Half Bathrooms: 1

Parking Spaces: Guest Parking View: Canal,Other View

 Rental Price:
 \$9,900

 List PPSF:
 \$3

 Valuated Price:
 \$1,694,000

 Valuated PPSF:
 \$596

The above valuated price is a baseline figure that does not take into account any specific renovation, upgrade, split, merge, or deterioration of the unit.