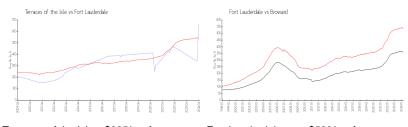

#### **Market Information**

Terraces of the Isle: \$665/sq. ft. Fort Lauderdale: \$533/sq. ft. Broward: \$351/sq. ft.