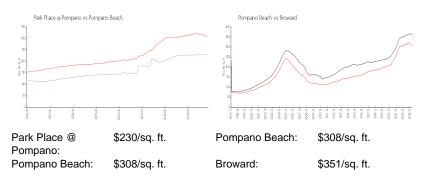

## **Unit Information**

| MLS Number:                                             | A11516484        |
|---------------------------------------------------------|------------------|
| Status:                                                 | Active           |
| Size:                                                   | 934 Sq ft.       |
| Bedrooms:                                               | 2                |
| Full Bathrooms:                                         | 2                |
| Half Bathrooms:<br>Parking Spaces:<br>View <sup>.</sup> | 2 Or More Spaces |
| List Price:                                             | \$219,000        |
| List PPSF:                                              | \$234            |
| Valuated Price:                                         | \$215,000        |
| Valuated PPSF:                                          | \$229            |

The above valuated price is a baseline figure that does not take into account any specific renovation, upgrade, split, merge, or deterioration of the unit.