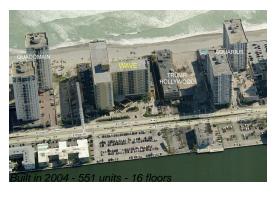

## **Building Information**

Number of units: 551
Number of active listings for rent: 49
Number of active listings for sale: 20
Building inventory for sale: 3%
Number of sales over the last 12 months: 13
Number of sales over the last 6 months: 6
Number of sales over the last 3 months: 4

### **Building Association Information**

The Wave Condominium (954) 929-8090