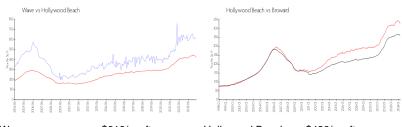

# **Market Information**

Wave: \$619/sq. ft. Hollywood Beach: \$426/sq. ft. Hollywood Beach: \$426/sq. ft. Broward: \$351/sq. ft.

### **Inventory for Sale**

Wave 4% Hollywood Beach 5% Broward 4%

### Avg. Time to Close Over Last 12 Months

Wave 52 days Hollywood Beach 86 days Broward 67 days