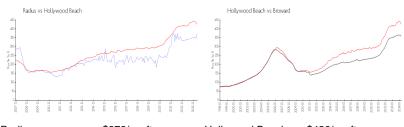

# Unit 916 - Radius

916 - 1830 Radius Dr, Hollywood Beach, FL, Broward 33020

#### **Unit Information**

 MLS Number:
 A11516906

 Status:
 Pending

 Size:
 690 Sq ft.

 Bedrooms:
 1

Bedrooms: Full Bathrooms:

Half Bathrooms:

Parking Spaces: 1 Space, Assigned Parking, Covered

Parking

View:

 Rental Price:
 \$2,000

 List PPSF:
 \$3

 Valuated Price:
 \$250,000

 Valuated PPSF:
 \$362

The above valuated price is a baseline figure that does not take into account any specific renovation, upgrade, split, merge, or deterioration of the unit.