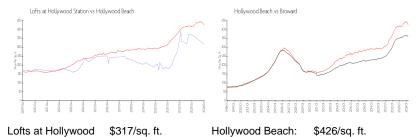

#### **Unit Information**

 MLS Number:
 A11517498

 Status:
 Active

 Size:
 1,026 Sq ft.

 Bedrooms:
 2

Bedrooms: 2 Full Bathrooms: 2

Half Bathrooms:

Parking Spaces: 1 Space, Guest Parking, Street Parking

View:

 Rental Price:
 \$2,500

 List PPSF:
 \$2

 Valuated Price:
 \$345,000

 Valuated PPSF:
 \$359

The above valuated price is a baseline figure that does not take into account any specific renovation, upgrade, split, merge, or deterioration of the unit.