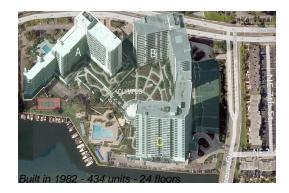

#### **Building Information**

| Number of units:                         | 434 |
|------------------------------------------|-----|
| Number of active listings for rent:      | 11  |
| Number of active listings for sale:      | 28  |
| Building inventory for sale:             | 6%  |
| Number of sales over the last 12 months: | 18  |
| Number of sales over the last 6 months:  | 9   |
| Number of sales over the last 3 months:  | 7   |