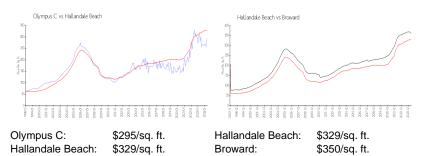

#### **Inventory for Sale**

| Olympus C        | 6% |
|------------------|----|
| Hallandale Beach | 4% |
| Broward          | 3% |

# Avg. Time to Close Over Last 12 Months

| Olympus C        | 99 days |
|------------------|---------|
| Hallandale Beach | 77 days |
| Broward          | 68 days |