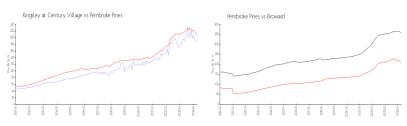

### **Market Information**

Kingsley at Century \$186/sq. ft.

Village:

Pembroke Pines: \$208/sq. ft.

Pembroke Pines: \$208/sq. ft.

Broward: \$351/sq. ft.