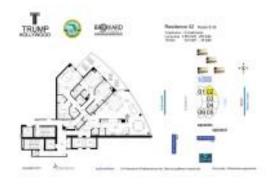

# Unit 3202 - Trump Hollywood

3202 - 2711 S Ocean Dr, Hollywood Beach, FL, Broward 33019

## **Unit Information**

| A11518005                           |
|-------------------------------------|
| Active                              |
| 3,062 Sq ft.                        |
| 3                                   |
| 3                                   |
| 1                                   |
| 2 Spaces, Assigned Parking, Covered |
| Parking,Valet Parking               |
| Ocean View, Direct Ocean            |
| \$15,000                            |
| \$5                                 |
| \$3,277,000                         |
| \$1,150                             |
|                                     |