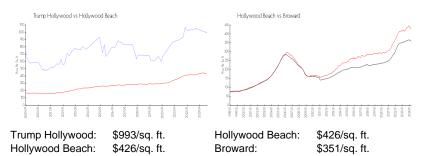

#### **Market Information**

#### **Inventory for Sale**

| Trump Hollywood | 5% |
|-----------------|----|
| Hollywood Beach | 5% |
| Broward         | 4% |

## Avg. Time to Close Over Last 12 Months

| Trump Hollywood | 68 days |
|-----------------|---------|
| Hollywood Beach | 86 days |
| Broward         | 67 days |