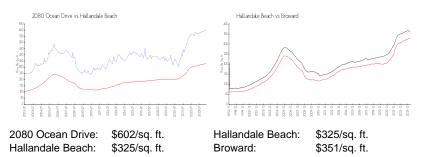

## Market Information

| 2080 Ocean Drive | 2% |
|------------------|----|
| Hallandale Beach | 4% |
| Broward          | 4% |