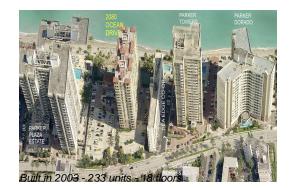

#### **Building Information**

| Number of units:                         | 233 |
|------------------------------------------|-----|
| Number of active listings for rent:      | 21  |
| Number of active listings for sale:      | 5   |
| Building inventory for sale:             | 2%  |
| Number of sales over the last 12 months: | 6   |
| Number of sales over the last 6 months:  | 2   |
| Number of sales over the last 3 months:  | 1   |