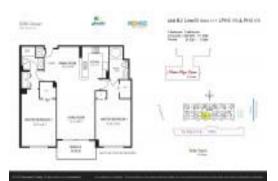

#### **Unit Information**

| MLS Number:<br>Status:<br>Size:<br>Bedrooms:<br>Full Bathrooms:<br>Half Bathrooms:<br>Parking Spaces: | A11518436<br>Active<br>1,190 Sq ft.<br>2<br>2 |
|-------------------------------------------------------------------------------------------------------|-----------------------------------------------|
| View:                                                                                                 | Ocean View                                    |
| Rental Price:                                                                                         | \$3,500                                       |
| List PPSF:                                                                                            | \$3                                           |
| Valuated Price:                                                                                       | \$792,000                                     |
| Valuated PPSF:                                                                                        | \$629                                         |